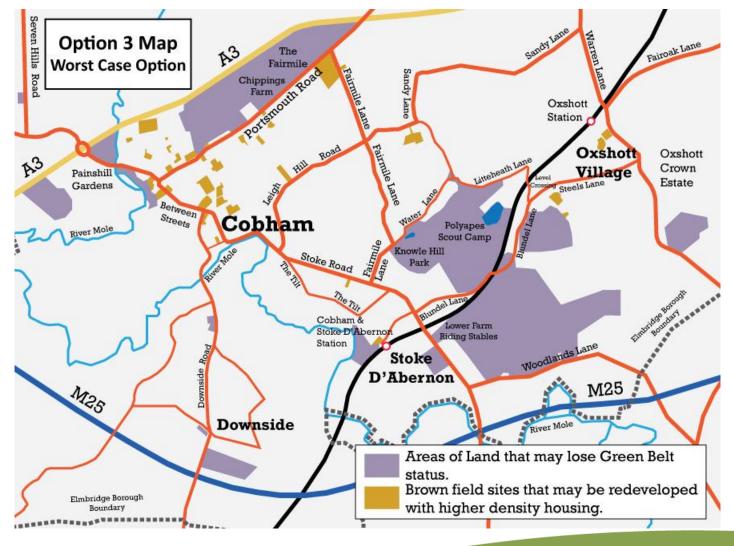

# OPTIONS (dph=dwellings/hectare)

- Consultation is on the big picture ('Spatial Strategy'), approach and policies. Details will be in the draft plan at the next stage
- All indicative no sites yet agreed, many owners not even asked...
- All Options include 'Urban Optimisation' (65dph) save Option 1 'Intensify Urban' (85dph) – same scenario sites & move sports etc.
- Three Options use some Green Belt all these include the same three sites as in 2016/17
- 2016/17 consultation: 66% of Green Belt sites in our district
- 2019 consultation 66-80% of Green Belt sites in our district...

OPTION 1 9,300 Dwellings Intensify Urban

OPTION 3
16,300 Dwellings
Optimise Urban &
Large Green Belt
Release

OPTION 5
9,300 Dwellings
Optimise Urban &
Big Green Belt
Release

OPTION 2 6,800 Dwellings Optimise Urban & Green Belt Release