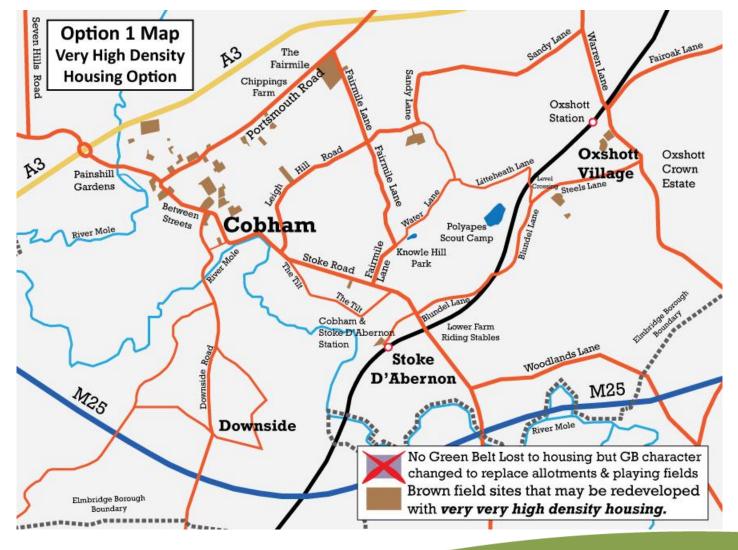

# OPTIONS (dph=dwellings/hectare)

- Consultation is on the big picture ('Spatial Strategy'), approach and policies. Details will be in the draft plan at the next stage
- All indicative no sites yet agreed, many owners not even asked...
- All Options include 'Urban Optimisation' (65dph) save Option 1 'Intensify Urban' (85dph) – same scenario sites & move sports etc.
- Three Options use some Green Belt all these include the same three sites as in 2016/17
- 2016/17 consultation: 66% of Green Belt sites in our district
- 2019 consultation 66-80% of Green Belt sites in our district...

OPTION 1 9,300 Dwellings Intensify Urban

OPTION 3
16,300 Dwellings
Optimise Urban &
Large Green Belt
Release

OPTION 5
9,300 Dwellings
Optimise Urban &
Big Green Belt
Release

OPTION 2 6,800 Dwellings Optimise Urban & Green Belt Release