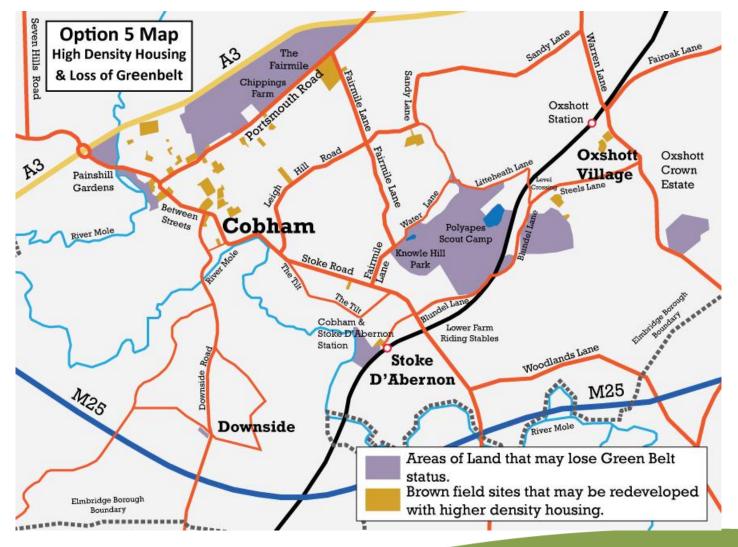

OPTION 1 9,300 Dwellings Intensify Urban

OPTION 3
16,300 Dwellings
Optimise Urban &
Large Green Belt
Release

OPTION 5
9,300 Dwellings
Optimise Urban &
Big Green Belt
Release

OPTION 2 6,800 Dwellings Optimise Urban & Green Belt Release

#### SUMMARY OF OPTIONS

| OPTION | URBAN | GREEN<br>BELT | TOTAL  | DPA   |
|--------|-------|---------------|--------|-------|
| 1      | 9,300 | 0             | 9,300  | 620   |
| 3      | 5,300 | 11,000        | 16,300 | 1,087 |
| 5      | 5,300 | 4,000         | 9,300  | 620   |
| 2      | 5,300 | 1,500         | 6,800  | 453   |
| 4      | 5,300 | 0             | 5,300  | 353   |