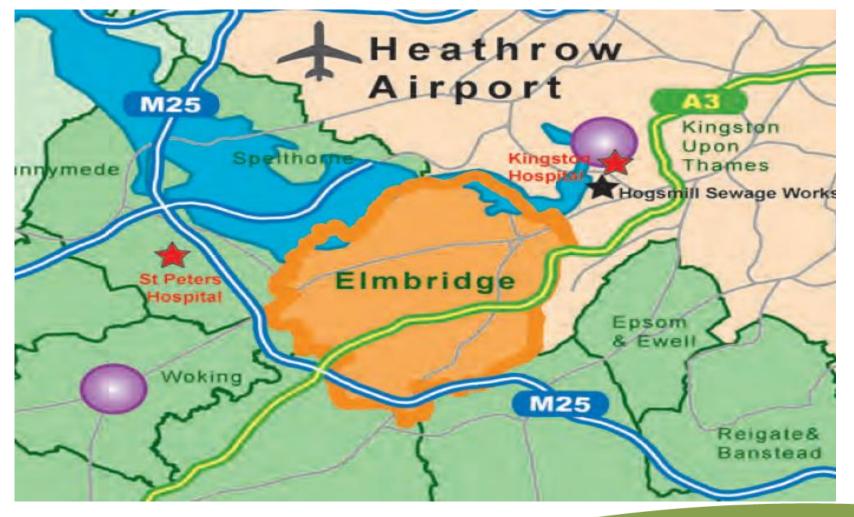

ELMBRIDGE:
FRONT LINE
BETWEEN
LONDON
AND SURREY

# ELMBRIDGE: 1 TOWN 7 DISTRICTS