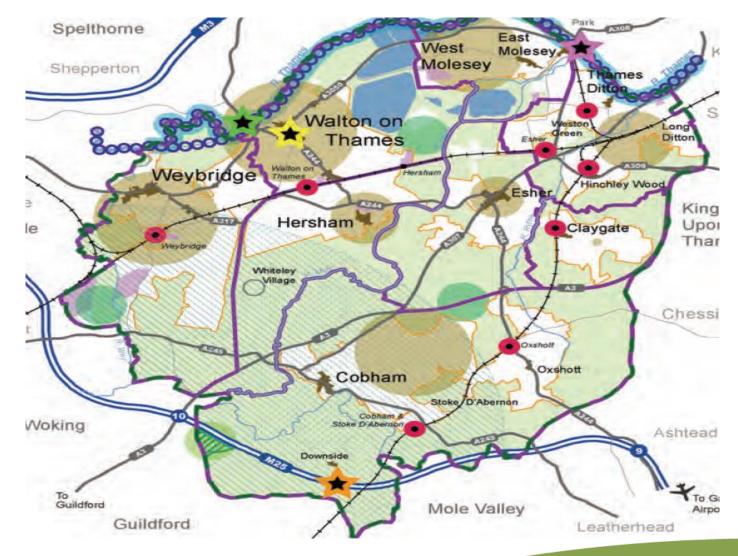

ELMBRIDGE:
FRONT LINE
BETWEEN
LONDON
AND SURREY

# ELMBRIDGE: 1 TOWN 7 DISTRICTS