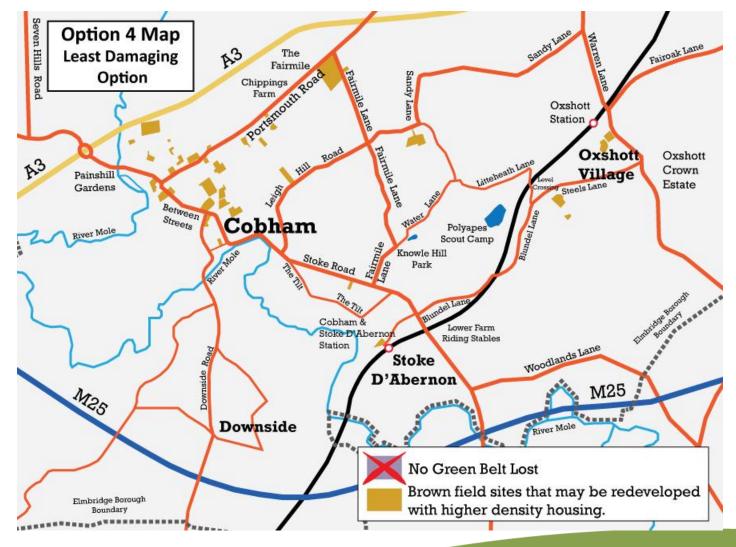

OPTION 4
5,300 Dwellings
Optimise Urban
ONLY

#### WHY OPTION 4

# LEAST DEVELOPMENT LEAST IMPACT NO GREEN BELT LOSS NO OTHER OPTION IS BETTER FOR URBAN

#### OPTION 4

- Created by the council in response to the 2016 campaign!
- Has the support of many councillors
- Support: Esher, Claygate, Dittons, Hinchley Wood, Molesey...
- Is anyway a big ask 353dpa more impractical
- Is similar to the council's 2016 official number 360dpa
- Can be justified by Green Belt protection
- Can be justified by 'oversupply' in other areas
- Can be justified by market signals