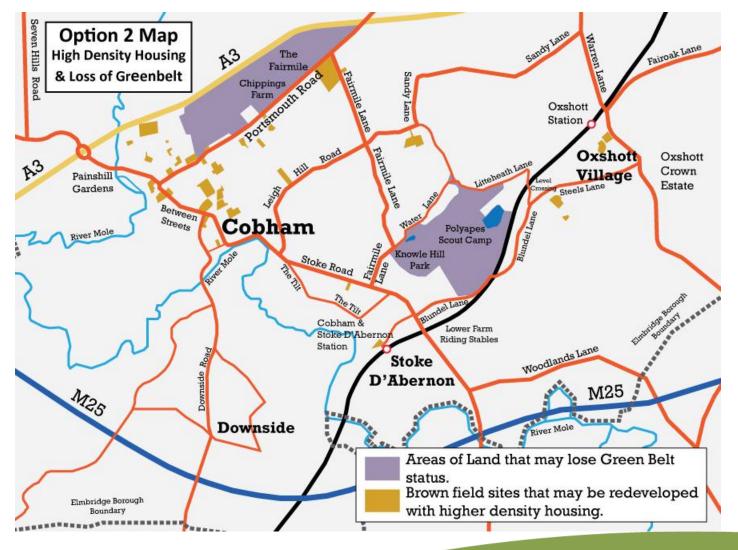

OPTION 1 9,300 Dwellings Intensify Urban

OPTION 3
16,300 Dwellings
Optimise Urban &
Large Green Belt
Release

OPTION 5
9,300 Dwellings
Optimise Urban &
Big Green Belt
Release

OPTION 2 6,800 Dwellings Optimise Urban & Green Belt Release

#### SUMMARY OF OPTIONS

| OPTION | URBAN | GREEN<br>BELT | TOTAL  | DPA   |
|--------|-------|---------------|--------|-------|
| 1      | 9,300 | 0             | 9,300  | 620   |
| 3      | 5,300 | 11,000        | 16,300 | 1,087 |
| 5      | 5,300 | 4,000         | 9,300  | 620   |
| 2      | 5,300 | 1,500         | 6,800  | 453   |
| 4      | 5,300 | 0             | 5,300  | 353   |